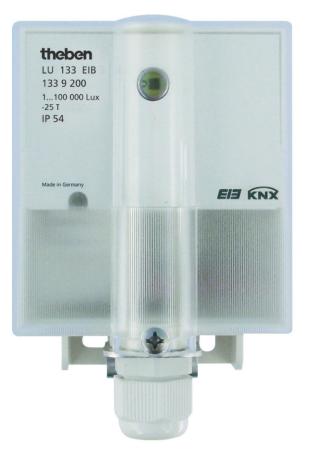

# LUNA 133 KNX Item no.: 1339200

KNX Sensorik

## Description

- Brightness sensor
- For brightness dependent controlling in outdoor areas
- Brightness range from 1 100,000 lux
- Ideally combinable with the Theben weather stations for individual control of several facades

#### **Technical data**

|                            | LUNA 133 KNX       |
|----------------------------|--------------------|
| Operating voltage KNX      | Bus voltage, ≤5 mA |
| Installation type          | Wall installation  |
| Type of connection         | KNX bus terminal   |
| Measuring range brightness | 1 – 100000 lx      |

|                     | LUNA 133 KNX |
|---------------------|--------------|
| Ambient temperature | -25°C 55°C   |
| Type of protection  | IP 54        |