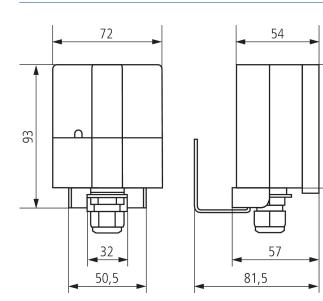

0



KNX Sensorik

## Description

- Brightness sensor
- For brightness dependent controlling in outdoor areas
- Brightness range from 1 100,000 lux
- Ideally combinable with the Theben weather stations for individual control of several facades



#### **Technical data**

|                            | LUNA 133 KNX       |
|----------------------------|--------------------|
| Operating voltage KNX      | Bus voltage, ≤5 mA |
| Installation type          | Wall installation  |
| Type of connection         | KNX bus terminal   |
| Measuring range brightness | 1 – 100000 lx      |

|                     | LUNA 133 KNX |
|---------------------|--------------|
| Ambient temperature | -25°C 55°C   |
| Type of protection  | IP 54        |

## LUNA 133 KNX Item no.: 1339200



### Scale drawings



#### Accessories

Mast mounting S Item no.: 9070928



80